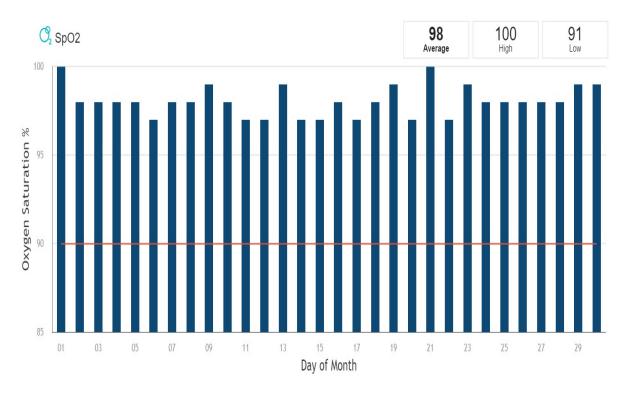

## **Patient Vitals Report**

Name: DOB:

Name: DOB:

| Date       | Temp<br>(°F) | O2<br>(%) | HR<br>(bpm) | Systolic<br>(mmHg) | Diastolic<br>(mmHg) | Weight<br>(lbs) |
|------------|--------------|-----------|-------------|--------------------|---------------------|-----------------|
|            |              |           |             |                    |                     |                 |
| 11-01-2020 | 96.9         | 100       | 78          | 136                | 82                  | 162.1           |
| 11-02-2020 | 97.9         | 98        | 68          | 136                | 85                  | 162.1           |
| 11-03-2020 | 97.5         | 98        | 82          | 136                | 85                  | 161.3           |
| 11-04-2020 | 97.4         | 98        | 72          | 132                | 87                  | 161.3           |
| 11-05-2020 | 97.5         | 98        | 80          | 135                | 82                  | 161.3           |
| 11-06-2020 | 96.9         | 97        | 77          | 139                | 93                  | 159.7           |
| 11-07-2020 | 97.1         | 98        | 71          | 138                | 84                  | 160.9           |
| 11-08-2020 | 97.3         | 98        | 73          | 129                | 88                  | 161.8           |
| 11-09-2020 | 97.3         | 99        | 69          | 138                | 93                  | 161.8           |
| 11-10-2020 | 96.8         | 98        | 72          | 136                | 83                  | 160.8           |
| 11-11-2020 | 98.1         | 97        | 75          | 131                | 82                  |                 |
| 11-12-2020 | 97.1         | 97        | 74          | 138                | 89                  | 162.1           |
| 11-13-2020 | 97.2         | 99        | 87          | 130                | 91                  | 160.4           |
| 11-14-2020 | 97.3         | 97        | 74          | 136                | 86                  | 162.8           |
| 11-15-2020 | 97.6         | 97        | 68          | 130                | 87                  | 162             |
| 11-16-2020 | 97           | 98        | 74          | 139                | 95                  | 160.7           |
| 11-17-2020 | 97           | 97        | 73          | 133                | 86                  | 160.7           |
| 11-18-2020 | 97.6         | 98        | 84          | 134                | 95                  | 160.7           |
| 11-19-2020 | 97.2         | 99        | 79          | 138                | 86                  | 160.7           |
| 11-20-2020 | 97.1         | 97        | 90          | 128                | 85                  | 160.7           |
| 11-21-2020 | 96.9         | 100       | 87          | 135                | 85                  | 160.7           |
| 11-22-2020 | 97.5         | 97        | 76          | 136                | 87                  | 159.5           |
| 11-23-2020 | 97.8         | 99        | 85          | 137                | 88                  | 160.9           |
| 11-24-2020 | 89.1         | 98        | 97          | 137                | 85                  | 159.8           |
| 11-25-2020 | 97.4         | 98        | 75          | 137                | 84                  | 159.7           |
| 11-26-2020 | 89.3         | 98        | 77          | 138                | 93                  | 159.7           |
| 11-27-2020 | 97.4         | 98        | 76          | 130                | 86                  | 159.7           |
| 11-28-2020 | 97.9         | 98        | 69          | 134                | 87                  | 159.7           |
| 11-29-2020 | 97.8         | 99        | 71          | 125                | 82                  | 160.8           |
| 11-30-2020 | 97.5         | 99        | 84          | 136                | 90                  | 161.7           |