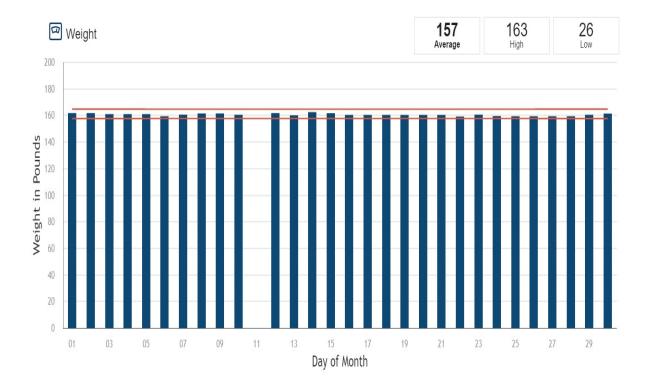

## **Patient Vitals Report**

Name: DOB:

Name: DOB:

| Date       | Temp<br>(°F) | O2<br>(%) | HR<br>(bpm) | Systolic<br>(mmHg) | Diastolic<br>(mmHg) | Weight<br>(lbs) |
|------------|--------------|-----------|-------------|--------------------|---------------------|-----------------|
|            |              |           |             |                    |                     |                 |
| 11-01-2020 | 96.9         | 100       | 78          | 136                | 82                  | 162.1           |
| 11-02-2020 | 97.9         | 98        | 68          | 136                | 85                  | 162.1           |
| 11-03-2020 | 97.5         | 98        | 82          | 136                | 85                  | 161.3           |
| 11-04-2020 | 97.4         | 98        | 72          | 132                | 87                  | 161.3           |
| 11-05-2020 | 97.5         | 98        | 80          | 135                | 82                  | 161.3           |
| 11-06-2020 | 96.9         | 97        | 77          | 139                | 93                  | 159.7           |
| 11-07-2020 | 97.1         | 98        | 71          | 138                | 84                  | 160.9           |
| 11-08-2020 | 97.3         | 98        | 73          | 129                | 88                  | 161.8           |
| 11-09-2020 | 97.3         | 99        | 69          | 138                | 93                  | 161.8           |
| 11-10-2020 | 96.8         | 98        | 72          | 136                | 83                  | 160.8           |
| 11-11-2020 | 98.1         | 97        | 75          | 131                | 82                  |                 |
| 11-12-2020 | 97.1         | 97        | 74          | 138                | 89                  | 162.1           |
| 11-13-2020 | 97.2         | 99        | 87          | 130                | 91                  | 160.4           |
| 11-14-2020 | 97.3         | 97        | 74          | 136                | 86                  | 162.8           |
| 11-15-2020 | 97.6         | 97        | 68          | 130                | 87                  | 162             |
| 11-16-2020 | 97           | 98        | 74          | 139                | 95                  | 160.7           |
| 11-17-2020 | 97           | 97        | 73          | 133                | 86                  | 160.7           |
| 11-18-2020 | 97.6         | 98        | 84          | 134                | 95                  | 160.7           |
| 11-19-2020 | 97.2         | 99        | 79          | 138                | 86                  | 160.7           |
| 11-20-2020 | 97.1         | 97        | 90          | 128                | 85                  | 160.7           |
| 11-21-2020 | 96.9         | 100       | 87          | 135                | 85                  | 160.7           |
| 11-22-2020 | 97.5         | 97        | 76          | 136                | 87                  | 159.5           |
| 11-23-2020 | 97.8         | 99        | 85          | 137                | 88                  | 160.9           |
| 11-24-2020 | 89.1         | 98        | 97          | 137                | 85                  | 159.8           |
| 11-25-2020 | 97.4         | 98        | 75          | 137                | 84                  | 159.7           |
| 11-26-2020 | 89.3         | 98        | 77          | 138                | 93                  | 159.7           |
| 11-27-2020 | 97.4         | 98        | 76          | 130                | 86                  | 159.7           |
| 11-28-2020 | 97.9         | 98        | 69          | 134                | 87                  | 159.7           |
| 11-29-2020 | 97.8         | 99        | 71          | 125                | 82                  | 160.8           |
| 11-30-2020 | 97.5         | 99        | 84          | 136                | 90                  | 161.7           |