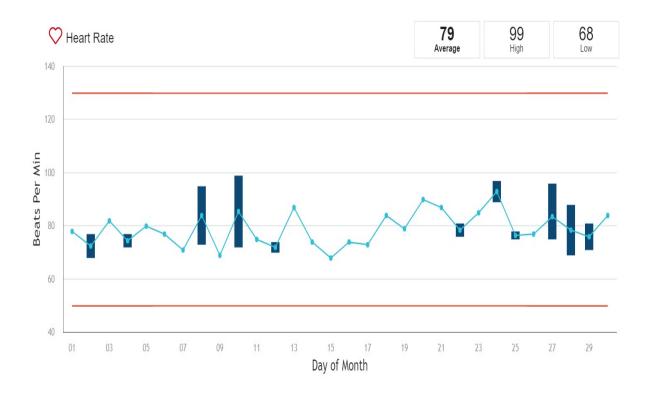

## **Patient Vitals Report**

Name: DOB:

Name: DOB:

| Date       | Temp<br>(°F) | O2<br>(%) | HR<br>(bpm) | Systolic<br>(mmHg) | Diastolic<br>(mmHg) | Weight<br>(lbs) |
|------------|--------------|-----------|-------------|--------------------|---------------------|-----------------|
|            |              |           |             |                    |                     |                 |
| 11-01-2020 | 96.9         | 100       | 78          | 136                | 82                  | 162.1           |
| 11-02-2020 | 97.9         | 98        | 68          | 136                | 85                  | 162.1           |
| 11-03-2020 | 97.5         | 98        | 82          | 136                | 85                  | 161.3           |
| 11-04-2020 | 97.4         | 98        | 72          | 132                | 87                  | 161.3           |
| 11-05-2020 | 97.5         | 98        | 80          | 135                | 82                  | 161.3           |
| 11-06-2020 | 96.9         | 97        | 77          | 139                | 93                  | 159.7           |
| 11-07-2020 | 97.1         | 98        | 71          | 138                | 84                  | 160.9           |
| 11-08-2020 | 97.3         | 98        | 73          | 129                | 88                  | 161.8           |
| 11-09-2020 | 97.3         | 99        | 69          | 138                | 93                  | 161.8           |
| 11-10-2020 | 96.8         | 98        | 72          | 136                | 83                  | 160.8           |
| 11-11-2020 | 98.1         | 97        | 75          | 131                | 82                  |                 |
| 11-12-2020 | 97.1         | 97        | 74          | 138                | 89                  | 162.1           |
| 11-13-2020 | 97.2         | 99        | 87          | 130                | 91                  | 160.4           |
| 11-14-2020 | 97.3         | 97        | 74          | 136                | 86                  | 162.8           |
| 11-15-2020 | 97.6         | 97        | 68          | 130                | 87                  | 162             |
| 11-16-2020 | 97           | 98        | 74          | 139                | 95                  | 160.7           |
| 11-17-2020 | 97           | 97        | 73          | 133                | 86                  | 160.7           |
| 11-18-2020 | 97.6         | 98        | 84          | 134                | 95                  | 160.7           |
| 11-19-2020 | 97.2         | 99        | 79          | 138                | 86                  | 160.7           |
| 11-20-2020 | 97.1         | 97        | 90          | 128                | 85                  | 160.7           |
| 11-21-2020 | 96.9         | 100       | 87          | 135                | 85                  | 160.7           |
| 11-22-2020 | 97.5         | 97        | 76          | 136                | 87                  | 159.5           |
| 11-23-2020 | 97.8         | 99        | 85          | 137                | 88                  | 160.9           |
| 11-24-2020 | 89.1         | 98        | 97          | 137                | 85                  | 159.8           |
| 11-25-2020 | 97.4         | 98        | 75          | 137                | 84                  | 159.7           |
| 11-26-2020 | 89.3         | 98        | 77          | 138                | 93                  | 159.7           |
| 11-27-2020 | 97.4         | 98        | 76          | 130                | 86                  | 159.7           |
| 11-28-2020 | 97.9         | 98        | 69          | 134                | 87                  | 159.7           |
| 11-29-2020 | 97.8         | 99        | 71          | 125                | 82                  | 160.8           |
| 11-30-2020 | 97.5         | 99        | 84          | 136                | 90                  | 161.7           |