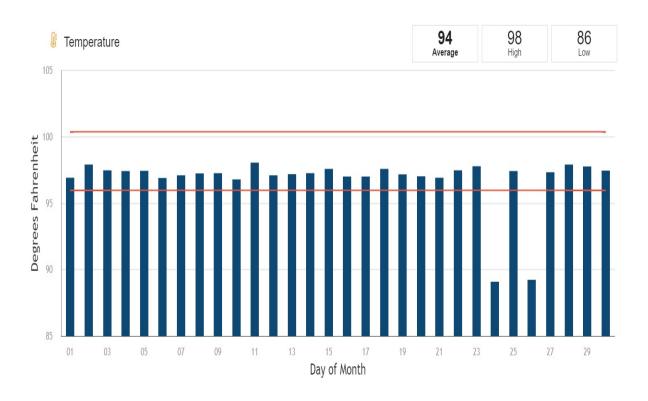

## **Patient Vitals Report**

Name: DOB:

Name: DOB:

| Date       | Temp<br>(°F) | O2<br>(%) | HR<br>(bpm) | Systolic<br>(mmHg) | Diastolic<br>(mmHg) | Weight<br>(lbs) |
|------------|--------------|-----------|-------------|--------------------|---------------------|-----------------|
|            |              |           |             |                    |                     |                 |
| 11-01-2020 | 96.9         | 100       | 78          | 136                | 82                  | 162.1           |
| 11-02-2020 | 97.9         | 98        | 68          | 136                | 85                  | 162.1           |
| 11-03-2020 | 97.5         | 98        | 82          | 136                | 85                  | 161.3           |
| 11-04-2020 | 97.4         | 98        | 72          | 132                | 87                  | 161.3           |
| 11-05-2020 | 97.5         | 98        | 80          | 135                | 82                  | 161.3           |
| 11-06-2020 | 96.9         | 97        | 77          | 139                | 93                  | 159.7           |
| 11-07-2020 | 97.1         | 98        | 71          | 138                | 84                  | 160.9           |
| 11-08-2020 | 97.3         | 98        | 73          | 129                | 88                  | 161.8           |
| 11-09-2020 | 97.3         | 99        | 69          | 138                | 93                  | 161.8           |
| 11-10-2020 | 96.8         | 98        | 72          | 136                | 83                  | 160.8           |
| 11-11-2020 | 98.1         | 97        | 75          | 131                | 82                  |                 |
| 11-12-2020 | 97.1         | 97        | 74          | 138                | 89                  | 162.1           |
| 11-13-2020 | 97.2         | 99        | 87          | 130                | 91                  | 160.4           |
| 11-14-2020 | 97.3         | 97        | 74          | 136                | 86                  | 162.8           |
| 11-15-2020 | 97.6         | 97        | 68          | 130                | 87                  | 162             |
| 11-16-2020 | 97           | 98        | 74          | 139                | 95                  | 160.7           |
| 11-17-2020 | 97           | 97        | 73          | 133                | 86                  | 160.7           |
| 11-18-2020 | 97.6         | 98        | 84          | 134                | 95                  | 160.7           |
| 11-19-2020 | 97.2         | 99        | 79          | 138                | 86                  | 160.7           |
| 11-20-2020 | 97.1         | 97        | 90          | 128                | 85                  | 160.7           |
| 11-21-2020 | 96.9         | 100       | 87          | 135                | 85                  | 160.7           |
| 11-22-2020 | 97.5         | 97        | 76          | 136                | 87                  | 159.5           |
| 11-23-2020 | 97.8         | 99        | 85          | 137                | 88                  | 160.9           |
| 11-24-2020 | 89.1         | 98        | 97          | 137                | 85                  | 159.8           |
| 11-25-2020 | 97.4         | 98        | 75          | 137                | 84                  | 159.7           |
| 11-26-2020 | 89.3         | 98        | 77          | 138                | 93                  | 159.7           |
| 11-27-2020 | 97.4         | 98        | 76          | 130                | 86                  | 159.7           |
| 11-28-2020 | 97.9         | 98        | 69          | 134                | 87                  | 159.7           |
| 11-29-2020 | 97.8         | 99        | 71          | 125                | 82                  | 160.8           |
| 11-30-2020 | 97.5         | 99        | 84          | 136                | 90                  | 161.7           |