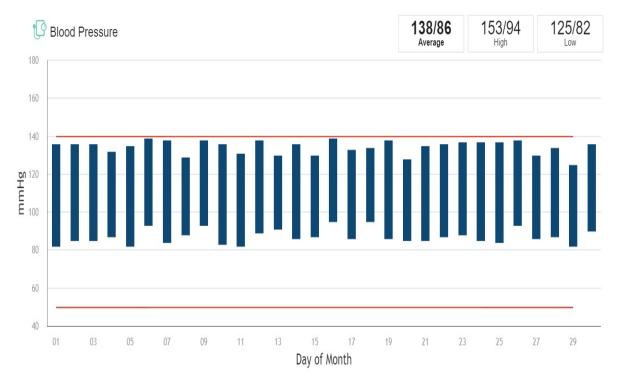

## **Patient Vitals Report**

Name: DOB:

Name: DOB:

| Date       | Temp<br>(°F) | O2<br>(%) | HR<br>(bpm) | Systolic<br>(mmHg) | Diastolic<br>(mmHg) | Weight<br>(lbs) |
|------------|--------------|-----------|-------------|--------------------|---------------------|-----------------|
|            |              |           |             |                    |                     |                 |
| 11-01-2020 | 96.9         | 100       | 78          | 136                | 82                  | 162.1           |
| 11-02-2020 | 97.9         | 98        | 68          | 136                | 85                  | 162.1           |
| 11-03-2020 | 97.5         | 98        | 82          | 136                | 85                  | 161.3           |
| 11-04-2020 | 97.4         | 98        | 72          | 132                | 87                  | 161.3           |
| 11-05-2020 | 97.5         | 98        | 80          | 135                | 82                  | 161.3           |
| 11-06-2020 | 96.9         | 97        | 77          | 139                | 93                  | 159.7           |
| 11-07-2020 | 97.1         | 98        | 71          | 138                | 84                  | 160.9           |
| 11-08-2020 | 97.3         | 98        | 73          | 129                | 88                  | 161.8           |
| 11-09-2020 | 97.3         | 99        | 69          | 138                | 93                  | 161.8           |
| 11-10-2020 | 96.8         | 98        | 72          | 136                | 83                  | 160.8           |
| 11-11-2020 | 98.1         | 97        | 75          | 131                | 82                  |                 |
| 11-12-2020 | 97.1         | 97        | 74          | 138                | 89                  | 162.1           |
| 11-13-2020 | 97.2         | 99        | 87          | 130                | 91                  | 160.4           |
| 11-14-2020 | 97.3         | 97        | 74          | 136                | 86                  | 162.8           |
| 11-15-2020 | 97.6         | 97        | 68          | 130                | 87                  | 162             |
| 11-16-2020 | 97           | 98        | 74          | 139                | 95                  | 160.7           |
| 11-17-2020 | 97           | 97        | 73          | 133                | 86                  | 160.7           |
| 11-18-2020 | 97.6         | 98        | 84          | 134                | 95                  | 160.7           |
| 11-19-2020 | 97.2         | 99        | 79          | 138                | 86                  | 160.7           |
| 11-20-2020 | 97.1         | 97        | 90          | 128                | 85                  | 160.7           |
| 11-21-2020 | 96.9         | 100       | 87          | 135                | 85                  | 160.7           |
| 11-22-2020 | 97.5         | 97        | 76          | 136                | 87                  | 159.5           |
| 11-23-2020 | 97.8         | 99        | 85          | 137                | 88                  | 160.9           |
| 11-24-2020 | 89.1         | 98        | 97          | 137                | 85                  | 159.8           |
| 11-25-2020 | 97.4         | 98        | 75          | 137                | 84                  | 159.7           |
| 11-26-2020 | 89.3         | 98        | 77          | 138                | 93                  | 159.7           |
| 11-27-2020 | 97.4         | 98        | 76          | 130                | 86                  | 159.7           |
| 11-28-2020 | 97.9         | 98        | 69          | 134                | 87                  | 159.7           |
| 11-29-2020 | 97.8         | 99        | 71          | 125                | 82                  | 160.8           |
| 11-30-2020 | 97.5         | 99        | 84          | 136                | 90                  | 161.7           |